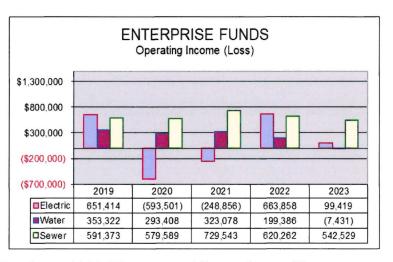

sewer funds had incremental rate increases over the past few years. The



most recent electrical rate increase was effective in April of 2023 and fiber rate increases will continue to be evaluated and implemented as needed. The electric fund also includes revenues billed and expenditures for installation of the new fiber infrastructure and operations.

Operational expenses for the electric (including fiber) increased by 2.0% while the revenues decreased by 1.3%. These costs include depreciation which is not a budgetary item. The rate increase effective in April 2023 and further increases for fiber services will continue to be investigated in the upcoming fiscal years to avoid operational losses in the future along with efforts aimed at controlling operational costs for each department.



The total kilowatt hours billed decreased during Fiscal year 2023. The cost per kilowatt hour will again be used to determine if additional rate increases beyond the power cost adjustment are warranted in the upcoming year.



#### STATUS OF CITY RESERVES

The governmental funds reported a *combined* fund balance of \$22.7 million. The City implemented GASB Statement No. 54, Fund Balance Reporting and Governmental Fund Type Definitions, in a prior fiscal year. This created five new classifications for fund balance reporting including non-spendable, restricted, committed, assigned and unassigned. The classifications are important in determining the order of use for fund balances remaining at year end.

#### CAPITAL ASSET AND DEBT ADMINISTRATION

#### **Capital Assets**

At the end of FY 2