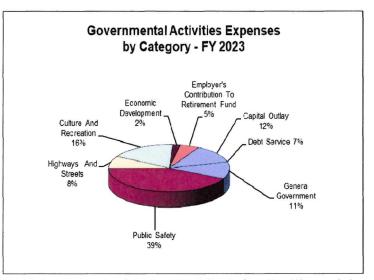

- B. Requests of Council:
- C. Staff Reports:
  - 1. Scheffel Boyle Presentation of Combined Annual Financial Report Mark Korte
  - 2. Moran Economic Development -- Presentation of TIF #3 Feasibility/Plan Study Jared Kanallakan (attached)

#### **NEW BUSINESS:**

- A. **MOTION** Accept Combined Annual Financial Report (attached)
- B. **MOTION** Approve 2023 Treasurer's Report (attached)
- C. MOTION Bill #24-25/ORDINANCE Abating Taxes Levied for the General Obligation Sewerage System Refunding Bonds (Alternate Revenue Source) Series 2021 Bond and Interest for the 2023 Taxes Payable in 2024 (attached)