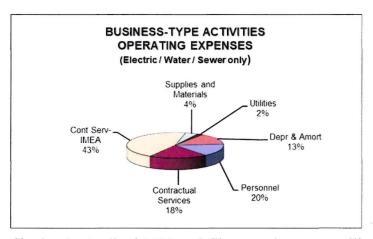

axes intergovernmental revenues. charts included on this page depict the governmental activities expense amounts for the various functions.



The increase in public safety is due to the debt payment of the new Public Safety Facility and the downtown Fire Station renovations. Highways and Streets continue to grow as the City continues to make investment in our City streets.



#### **Business-Type Activities**

Business-type activities include revenues and expenditures related to the Electric, Water, Sewer, and Solid Waste funds. Business-type activities do not receive property or intergovernmental taxes. Each enterprise fund operates as an independent entity, relying solely on user fees for operations. The water and sewer funds had incremental rate increases over the past few years. The



most recent electrical rate increase was effective in April of 2023 and fiber rate increases will continue to be evaluated and implemented as needed. The electric fund also includes revenues billed and expenditures for installation of the new fiber infrastructure and operations.

Operational expenses for the electric (including fiber) increased by 2.0% while the revenues decreased by 1.3%. These costs include depreciation which is not a budgetary item. The rate increase effective in April 2023 and further increases for fiber services will continue to be investigated in the upcoming fiscal years to avoid operational losses in the future along with efforts aimed at controlling operational costs for each department.



The total kilowatt hours billed decreased during Fiscal year 2023. The c