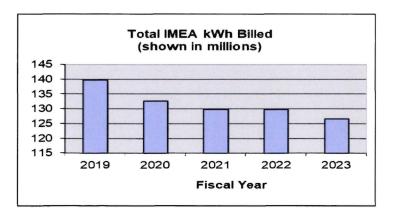

he electric fund also includes revenues billed and expenditures for installation of the new fiber infrastructure and operations.

Operational expenses for the electric (including fiber) increased by 2.0% while the revenues decreased by 1.3%. These costs include depreciation which is not a budgetary item. The rate increase effective in April 2023 and further increases for fiber services will continue to be investigated in the upcoming fiscal years to avoid operational losses in the future along with efforts aimed at controlling operational costs for each department.



The total kilowatt hours billed decreased during Fiscal year 2023. The cost per kilowatt hour will again be used to determine if additional rate increases beyond the power cost adjustment are warranted in the upcoming year.



#### STATUS OF CITY RESERVES

The governmental funds reported a *combined* fund balance of \$22.7 million. The City implemented GASB Statement No. 54, Fund Balance Reporting and Governmental Fund Type Definitions, in a prior fiscal year. This created five new classifications for fund balance reporting including non-spendable, restricted, committed, assigned and unassigned. The classifications are important in determining the order of use for fund balances remaining at year end.

#### CAPITAL ASSET AND DEBT ADMINISTRATION

#### **Capital Assets**

At the end of FY 2023, the City had \$95.1 million (net of depreciation) invested in a range of capital assets that include equipment, building and strctures, and infrastructure. Infrastructure is valued based on the composite cost. The straight