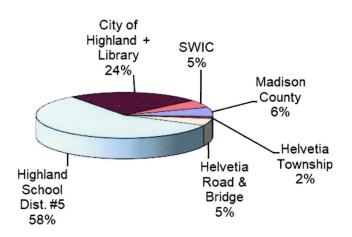

f the City Manager, various committees have been established to review policies and procedures and to take an active role in assisting the City with its management. One of the recommendations of these committees was the purchase of the Tyler Technologies ERP Municipal Management software platform which is currently in implementation. We have implemented the first module (financial) and are working through additional modules now, the process of implementation will likely take 2-3 years to complete. We have also taken advantage of attrition among staff to mitigate operational increases across the city without impacting city services. While this is not a long-term solution, it has put the City in a solid position to weather the stagnating revenues we are seeing in our governmental revenues.



As of April 2023, the City's Equalized Assessed Value increased 8.36% to a total of \$231.2 million. The EAV is used in conjunction with the 2022 Property Tax Levy for the collection of property taxes during FY 2023-2024. The City of Highland's (including the Library portion) property tax rate for 2022 represents 24% of the total property tax rate in Helvetia Township (Saline Township is nearly identical). The City's portion of the total property tax rate for Highland

residents has remained relatively the same for the past few years. The City strives to maintain its property tax rate at the lowest amount possible while providing the highest quality of service.

#### CONTACTING THE CITY'S FINANCIAL MANAGEMENT

This financial report is designed to provide our citizens, taxpayers, customer