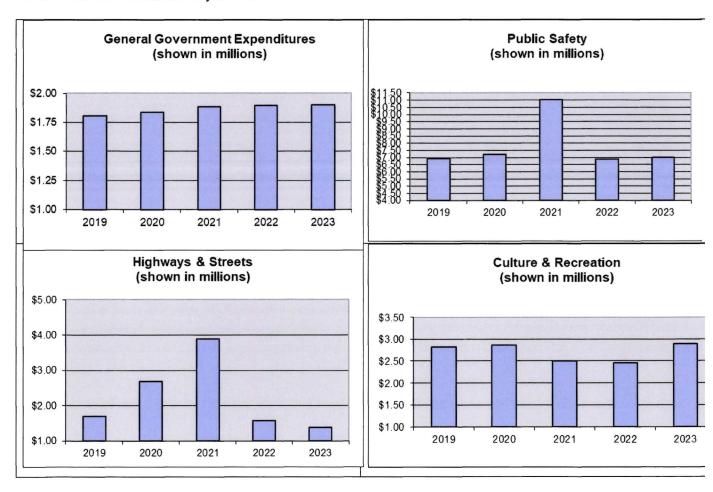

rom the City's Ambulance service and user fees from Parks & Recreation.





Expenditures of Governmental Activities are spread among a wide variety of functions. Among these are public safety functions of police, fire, and EMS. Also included are the activities of highways and streets as well as culture and recreation (parks & recreation / library). These areas are funded with the above mentioned revenues as property taxes intergovernmental revenues. charts included on this page depict the governmental activities expense amounts for the various functions.



The increase in public safety is due to the debt payment of the new Public Safety Facility and the downtown Fire Station renovations. Highways and Streets continue to grow as the City continues to make investment in our City streets.



#### **Business-Type Activities**

Business-type activities include revenues and expenditures related to the Electric, Water, Sewer, and Solid Waste funds. Business-type activities do not receive property or intergovernmental taxes. Each enterprise fund operates as an independent entity, relying solely on user fees for operations. The water and sewer funds had incremental rate increases over the past few years. The



most recent electrical rate increase was effective in April of 2023 and fiber rate increases will continue to be evaluated and implemented as needed. The electric fund also includes revenues billed and expenditures for installation of the new fiber infrastructure and operations.

Operational expenses for the electric (including fiber) increased by 2.0% while the revenues de